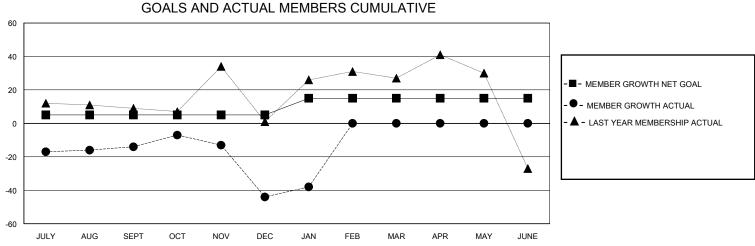

## MONTHLY MEMBERSHIP PROGRESS REPORT

District 35 O

GMT: LOCATION FLORIDA GMT CA

| O             |               |             | ,             |                       |                        |                         | 01111 071                                          |  |
|---------------|---------------|-------------|---------------|-----------------------|------------------------|-------------------------|----------------------------------------------------|--|
|               | Club          | s           |               | Members               |                        |                         |                                                    |  |
|               | RESULTS FOR   | R 2023-2024 |               | RESULTS FOR 2023-2024 |                        |                         |                                                    |  |
| QUARTER       | NEW CLUB GOAL | NEW CLUBS   | DROPPED CLUBS | QUARTER MEME          | BER GROWTH NET<br>GOAL | MEMBER GROWTH<br>ACTUAL | DROPPED<br>MEMBERS ACTUAL<br>(including transfers) |  |
| JULY/AUG/SEPT | 0             | 0           | 0             | JULY/AUG/SEPT         | 5                      | 78                      | 67                                                 |  |
| OCT/NOV/DEC   | 0             | 0           | 2             | OCT/NOV/DEC           | 0                      | 50                      | 65                                                 |  |
| JAN/FEB/MAR   | 1             | 0           | 0             | JAN/FEB/MAR           | 10                     | 26                      | 17                                                 |  |
| APR/MAY/JUNE  | 1             | 0           | 0             | APR/MAY/JUNE          | 0                      | 0                       | 0                                                  |  |