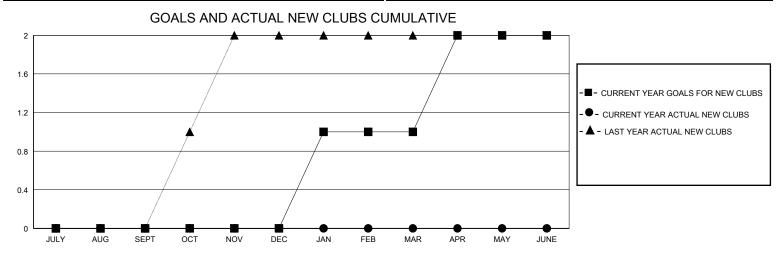

## MONTHLY MEMBERSHIP PROGRESS REPORT

District 35 O

GMT: LOCATION FLORIDA GMT CA

| O             |               |             | ,             |                       |                        |                         | 01111 071                                          |  |
|---------------|---------------|-------------|---------------|-----------------------|------------------------|-------------------------|----------------------------------------------------|--|
|               | Club          | s           |               | Members               |                        |                         |                                                    |  |
|               | RESULTS FOR   | R 2023-2024 |               | RESULTS FOR 2023-2024 |                        |                         |                                                    |  |
| QUARTER       | NEW CLUB GOAL | NEW CLUBS   | DROPPED CLUBS | QUARTER MEME          | BER GROWTH NET<br>GOAL | MEMBER GROWTH<br>ACTUAL | DROPPED<br>MEMBERS ACTUAL<br>(including transfers) |  |
| JULY/AUG/SEPT | 0             | 0           | 0             | JULY/AUG/SEPT         | 5                      | 78                      | 67                                                 |  |
| OCT/NOV/DEC   | 0             | 0           | 2             | OCT/NOV/DEC           | 0                      | 50                      | 65                                                 |  |
| JAN/FEB/MAR   | 1             | 0           | 0             | JAN/FEB/MAR           | 10                     | 26                      | 17                                                 |  |
| APR/MAY/JUNE  | 1             | 0           | 0             | APR/MAY/JUNE          | 0                      | 0                       | 0                                                  |  |